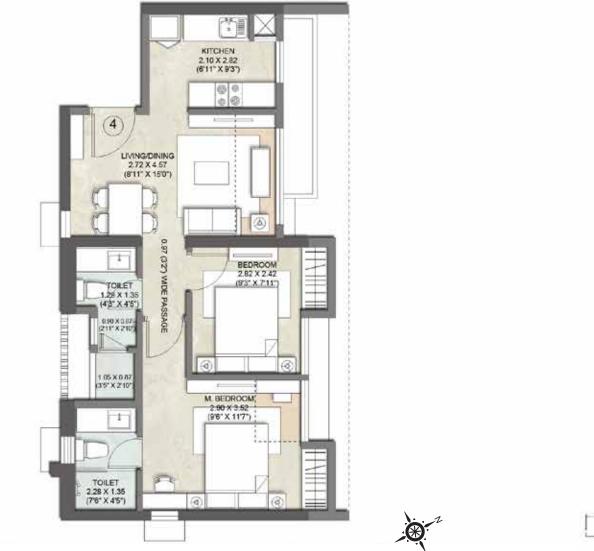

6TH, 8TH TO 11TH, 13TH TO 16TH, 18TH TO 21ST, 23RD TO 26TH & 28TH FLOOR



#### 3RD AND 17TH FLOOR



## 

#### 7TH AND 22ND FLOOR



#### 12TH AND 27TH FLOOR



29TH FLOOR





#### 30TH FLOOR



### 2BHK - SMART 1





#### 1BHK - PRIME 2







#### 2BHK - SMART 1



#### 3BHK - PREMIUM 1











#### 3BHK - PREMIUM 1

## TOWER F APARTMENT PLAN

#### TOWER F - TYPICAL FLOOR PLAN





## 1ST TO 2ND, 4TH TO 6TH, 8TH TO 11TH, 13TH TO 16TH, 18TH TO 21ST, 23RD TO 26TH & 28TH FLOOR









#### 7TH AND 17TH FLOOR





#### 12TH AND 22ND FLOOR





#### 27TH FLOOR

#### TOWER F - FLOOR PLAN





#### 29TH FLOOR

#### TOWER F - FLOOR PLAN





#### 30TH FLOOR



#### 2BHK - PRIME 1









#### 1BHK - PRIME 1

Conditions apply^ Not To Scale. (1 M = 3.28 FT)





#### **3BHK - PREMIUM 3**



#### 2BHK - SMART 1A

Conditions apply^ Not To Scale. (1 M = 3.28 FT)







#### 1BHK - PRIME 1





#### 2BHK - PRIME 1