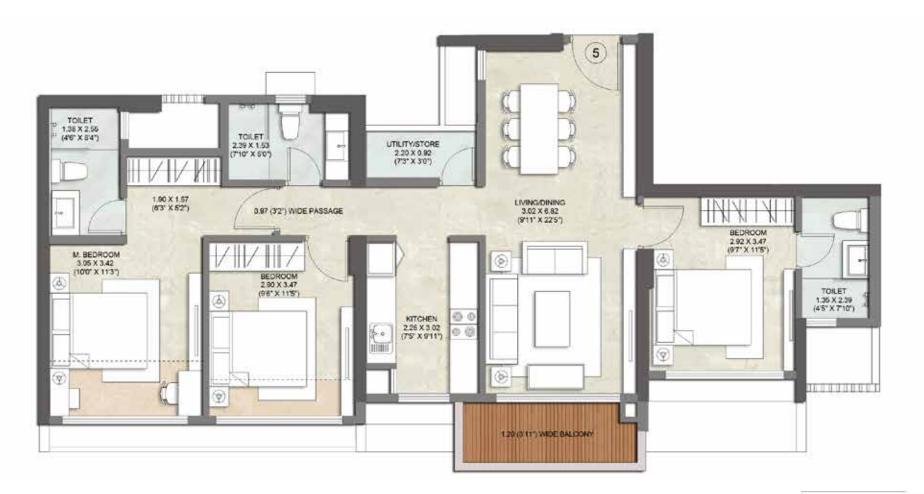

H, 8TH TO 11TH, 13TH TO 16TH, 18TH TO 21ST, 23RD TO 26TH & 28TH FLOOR







#### 3RD, 12TH AND 27TH FLOOR







#### 7TH AND 22ND FLOOR



#### 17TH FLOOR





#### TOWER D - FLOOR PLAN





#### 29TH FLOOR

#### TOWER D - FLOOR PLAN





# 

#### 30TH FLOOR



LIF

Conditions apply^ Not To Scale.

(1 M = 3.28 FT)



#### 1BHK - PRIME 2







#### 3BHK - SUPER PREMIUM 2







#### 3BHK - SUPER PREMIUM 2





## TOWER E APARTMENT PLAN

#### TOWER E - TYPICAL FLOOR PLAN



## 1ST TO 2ND, 4TH TO 6TH, 8TH TO 11TH, 13TH TO 16TH, 18TH TO 21ST, 23RD TO 26TH & 28TH FLOOR



#### 3RD AND 17TH FLOOR



## 

#### 7TH AND 22ND FLOOR



#### 12TH AND 27TH FLOOR



29TH FLOOR





#### 30TH FLOOR



### 2BHK - SMART 1





#### 1BHK - PRIME 2







#### 2BHK - SMART 1



#### 3BHK - PREMIUM 1











#### 3BHK - PREMIUM 1

## TOWER F APARTMENT PLAN

#### TOWER F - TYPICAL FLOOR PLAN





## 1ST TO 2ND, 4TH TO 6TH, 8TH TO 11TH, 13TH TO 16TH, 18TH TO 21ST, 23RD TO 26TH & 28TH FLOOR









#### 7TH AND 17TH FLOOR





#### 12TH AND 22ND FLOOR





#### 27TH FLOOR

#### TOWER F - FLOOR PLAN





#### 29TH FLOOR

#### TOWER F - FLOOR PLAN





#### 30TH FLOOR



#### 2BHK - PRIME 1









#### 1BHK - PRIME 1

Conditions apply^ Not To Scale. (1 M = 3.28 FT)





#### **3BHK - PREMIUM 3**



#### 2BHK - SMART 1A

Conditions apply^ Not To Scale. (1 M = 3.28 FT)







#### 1BHK - PRIME 1





#### 2BHK - PRIME 1