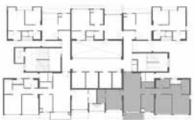

## TOWER D APARTMENT PLAN

#### TOWER D - TYPICAL FLOOR PLAN

## 1ST TO 2ND, 4TH TO 6TH, 8TH TO 11TH, 13TH TO 16TH, 18TH TO 21ST, 23RD TO 26TH & 28TH FLOOR