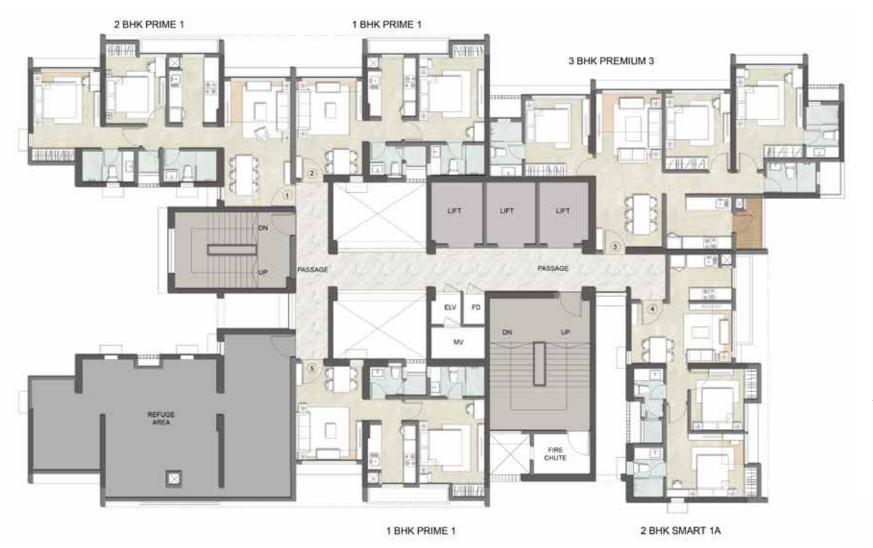

- FLOOR PLAN





# 

#### 30TH FLOOR



LIF

Conditions apply^ Not To Scale.

(1 M = 3.28 FT)



#### 1BHK - PRIME 2







#### 3BHK - SUPER PREMIUM 2







#### 3BHK - SUPER PREMIUM 2





## TOWER E APARTMENT PLAN

#### TOWER E - TYPICAL FLOOR PLAN



## 1ST TO 2ND, 4TH TO 6TH, 8TH TO 11TH, 13TH TO 16TH, 18TH TO 21ST, 23RD TO 26TH & 28TH FLOOR



#### 3RD AND 17TH FLOOR



## 

#### 7TH AND 22ND FLOOR



#### 12TH AND 27TH FLOOR



29TH FLOOR





#### 30TH FLOOR



### 2BHK - SMART 1





#### 1BHK - PRIME 2







#### 2BHK - SMART 1



#### 3BHK - PREMIUM 1











#### 3BHK - PREMIUM 1

## TOWER F APARTMENT PLAN

#### TOWER F - TYPICAL FLOOR PLAN





## 1ST TO 2ND, 4TH TO 6TH, 8TH TO 11TH, 13TH TO 16TH, 18TH TO 21ST, 23RD TO 26TH & 28TH FLOOR









#### 7TH AND 17TH FLOOR





#### 12TH AND 22ND FLOOR





#### 27TH FLOOR

#### TOWER F - FLOOR PLAN





#### 29TH FLOOR

#### TOWER F - FLOOR PLAN





#### 30TH FLOOR



#### 2BHK - PRIME 1









#### 1BHK - PRIME 1

Conditions apply^ Not To Scale. (1 M = 3.28 FT)





#### **3BHK - PREMIUM 3**



#### 2BHK - SMART 1A

Conditions apply^ Not To Scale. (1 M = 3.28 FT)







#### 1BHK - PRIME 1





#### 2BHK - PRIME 1