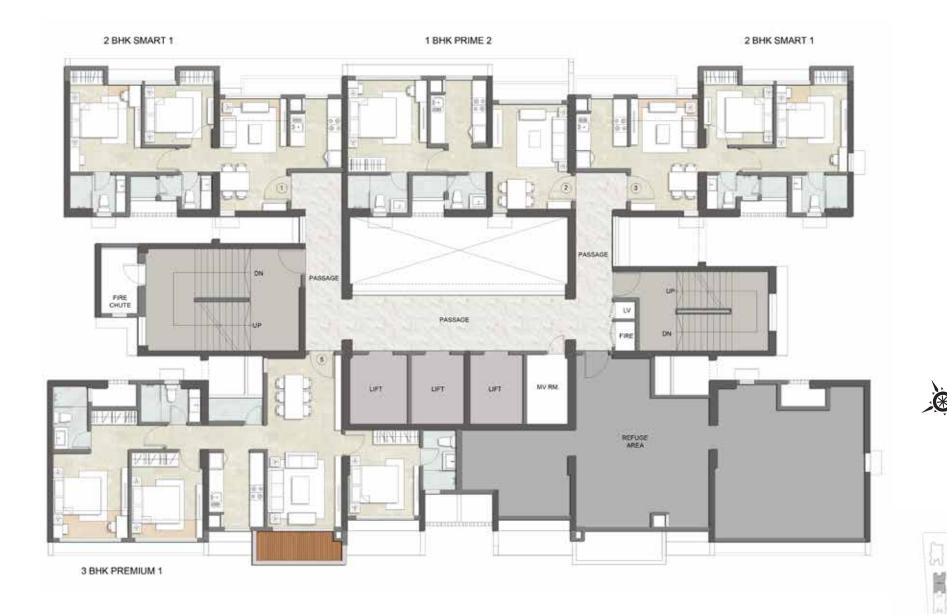

## TOWER D APARTMENT PLAN

#### TOWER D - TYPICAL FLOOR PLAN





## 1ST TO 2ND, 4TH TO 6TH, 8TH TO 11TH, 13TH TO 16TH, 18TH TO 21ST, 23RD TO 26TH & 28TH FLOOR







#### 3RD, 12TH AND 27TH FLOOR







#### 7TH AND 22ND FLOOR



#### 17TH FLOOR





#### TOWER D - FLOOR PLAN





#### 29TH FLOOR

#### TOWER D - FLOOR PLAN





# 

#### 30TH FLOOR



LIF

Conditions apply^ Not To Scale.

(1 M = 3.28 FT)



#### 1BHK - PRIME 2







#### 3BHK - SUPER PREMIUM 2







#### 3BHK - SUPER PREMIUM 2





## TOWER E APARTMENT PLAN

#### TOWER E - TYPICAL FLOOR PLAN



## 1ST TO 2ND, 4TH TO 6TH, 8TH TO 11TH, 13TH TO 16TH, 18TH TO 21ST, 23RD TO 26TH & 28TH FLOOR



#### 3RD AND 17TH FLOOR



## 

#### 7TH AND 22ND FLOOR



#### 12TH AND 27TH FLOOR



29TH FLOOR





#### 30TH FLOOR



### 2BHK - SMART 1





#### 1BHK - PRIME 2







#### 2BHK - SMART 1



#### 3BHK - PREMIUM 1











#### 3BHK - PREMIUM 1

## TOWER F APARTMENT PLAN

#### TOWER F - TYPICAL FLOOR PLAN





## 1ST TO 2ND, 4TH TO 6TH, 8TH TO 11TH, 13TH TO 16TH, 18TH TO 21ST, 23RD TO 26TH & 28TH FLOOR









#### 7TH AND 17TH FLOOR





#### 12TH AND 22ND FLOOR





#### 27TH FLOOR

#### TOWER F - FLOOR PLAN





#### 29TH FLOOR

#### TOWER F - FLOOR PLAN





#### 30TH FLOOR



#### 2BHK - PRIME 1









#### 1BHK - PRIME 1

Conditions apply^ Not To Scale. (1 M = 3.28 FT)





#### **3BHK - PREMIUM 3**



#### 2BHK - SMART 1A

Conditions apply^ Not To Scale. (1 M = 3.28 FT)







#### 1BHK - PRIME 1





#### 2BHK - PRIME 1