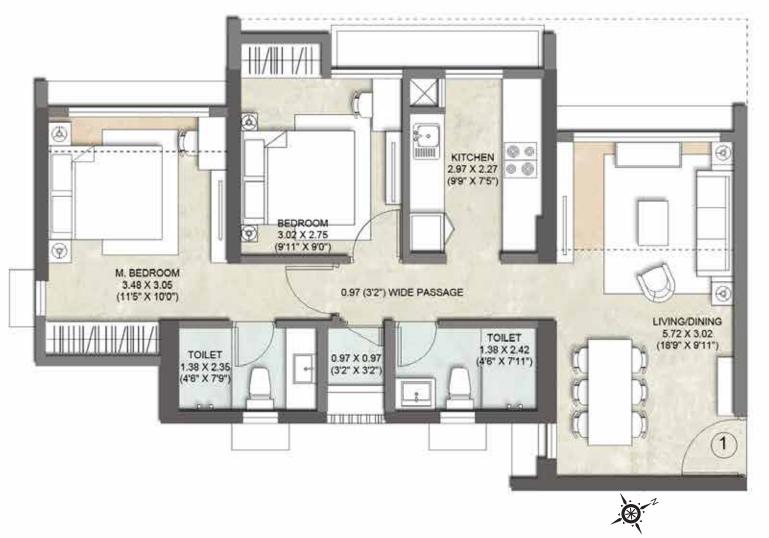

IUM 2







#### 3BHK - SUPER PREMIUM 2





## TOWER E APARTMENT PLAN

#### TOWER E - TYPICAL FLOOR PLAN



## 1ST TO 2ND, 4TH TO 6TH, 8TH TO 11TH, 13TH TO 16TH, 18TH TO 21ST, 23RD TO 26TH & 28TH FLOOR



#### 3RD AND 17TH FLOOR



## 

#### 7TH AND 22ND FLOOR



#### 12TH AND 27TH FLOOR



29TH FLOOR





#### 30TH FLOOR



### 2BHK - SMART 1





#### 1BHK - PRIME 2







#### 2BHK - SMART 1



#### 3BHK - PREMIUM 1











#### 3BHK - PREMIUM 1

## TOWER F APARTMENT PLAN

#### TOWER F - TYPICAL FLOOR PLAN





## 1ST TO 2ND, 4TH TO 6TH, 8TH TO 11TH, 13TH TO 16TH, 18TH TO 21ST, 23RD TO 26TH & 28TH FLOOR









#### 7TH AND 17TH FLOOR





#### 12TH AND 22ND FLOOR





#### 27TH FLOOR

#### TOWER F - FLOOR PLAN





#### 29TH FLOOR

#### TOWER F - FLOOR PLAN





#### 30TH FLOOR



#### 2BHK - PRIME 1









#### 1BHK - PRIME 1

Conditions apply^ Not To Scale. (1 M = 3.28 FT)





#### **3BHK - PREMIUM 3**



#### 2BHK - SMART 1A

Conditions apply^ Not To Scale. (1 M = 3.28 FT)







#### 1BHK - PRIME 1





#### 2BHK - PRIME 1