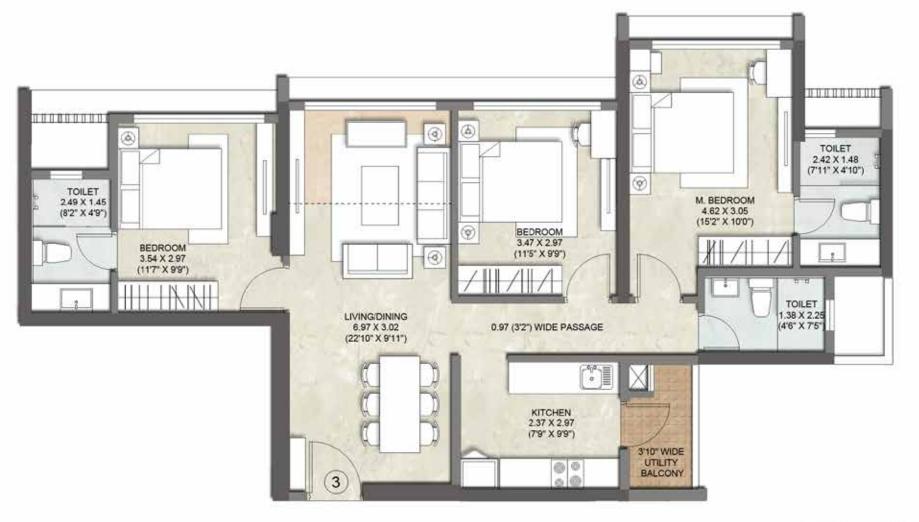

PLAN



## 1ST TO 2ND, 4TH TO 6TH, 8TH TO 11TH, 13TH TO 16TH, 18TH TO 21ST, 23RD TO 26TH & 28TH FLOOR



#### 3RD AND 17TH FLOOR



## 

#### 7TH AND 22ND FLOOR



#### 12TH AND 27TH FLOOR



29TH FLOOR





#### 30TH FLOOR



### 2BHK - SMART 1





#### 1BHK - PRIME 2







#### 2BHK - SMART 1



#### 3BHK - PREMIUM 1











#### 3BHK - PREMIUM 1

## TOWER F APARTMENT PLAN

#### TOWER F - TYPICAL FLOOR PLAN





## 1ST TO 2ND, 4TH TO 6TH, 8TH TO 11TH, 13TH TO 16TH, 18TH TO 21ST, 23RD TO 26TH & 28TH FLOOR









#### 7TH AND 17TH FLOOR





#### 12TH AND 22ND FLOOR





#### 27TH FLOOR

#### TOWER F - FLOOR PLAN





#### 29TH FLOOR

#### TOWER F - FLOOR PLAN





#### 30TH FLOOR



#### 2BHK - PRIME 1









#### 1BHK - PRIME 1

Conditions apply^ Not To Scale. (1 M = 3.28 FT)





#### **3BHK - PREMIUM 3**



#### 2BHK - SMART 1A

Conditions apply^ Not To Scale. (1 M = 3.28 FT)







#### 1BHK - PRIME 1





#### 2BHK - PRIME 1