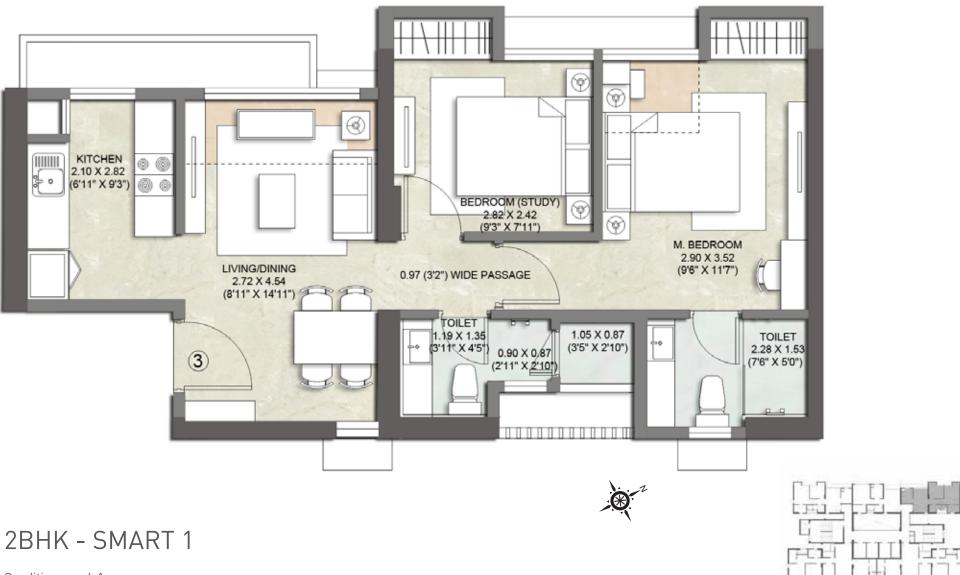

## TOWER D APARTMENT PLAN

#### TOWER D - TYPICAL FLOOR PLAN





## 1ST TO 2ND, 4TH TO 6TH, 8TH TO 11TH, 13TH TO 16TH, 18TH TO 21ST, 23RD TO 26TH & 28TH FLOOR







#### 3RD, 12TH AND 27TH FLOOR







#### 7TH AND 22ND FLOOR



#### 17TH FLOOR





#### TOWER D - FLOOR PLAN





#### 29TH FLOOR

#### TOWER D - FLOOR PLAN





# 

#### 30TH FLOOR



LIF

Conditions apply^ Not To Scale.

(1 M = 3.28 FT)



#### 1BHK - PRIME 2







#### 3BHK - SUPER PREMIUM 2







#### 3BHK - SUPER PREMIUM 2





## TOWER E APARTMENT PLAN

#### TOWER E - TYPICAL FLOOR PLAN



## 1ST TO 2ND, 4TH TO 6TH, 8TH TO 11TH, 13TH TO 16TH, 18TH TO 21ST, 23RD TO 26TH & 28TH FLOOR



#### 3RD AND 17TH FLOOR



## 

#### 7TH AND 22ND FLOOR



#### 12TH AND 27TH FLOOR



29TH FLOOR





#### 30TH FLOOR



### 2BHK - SMART 1





#### 1BHK - PRIME 2







#### 2BHK - SMART 1



#### 3BHK - PREMIUM 1











#### 3BHK - PREMIUM 1

## TOWER F APARTMENT PLAN

#### TOWER F - TYPICAL FLOOR PLAN





## 1ST TO 2ND, 4TH TO 6TH, 8TH TO 11TH, 13TH TO 16TH, 18TH TO 21ST, 23RD TO 26TH & 28TH FLOOR









#### 7TH AND 17TH FLOOR





#### 12TH AND 22ND FLOOR





#### 27TH FLOOR

#### TOWER F - FLOOR PLAN





#### 29TH FLOOR

#### TOWER F - FLOOR P