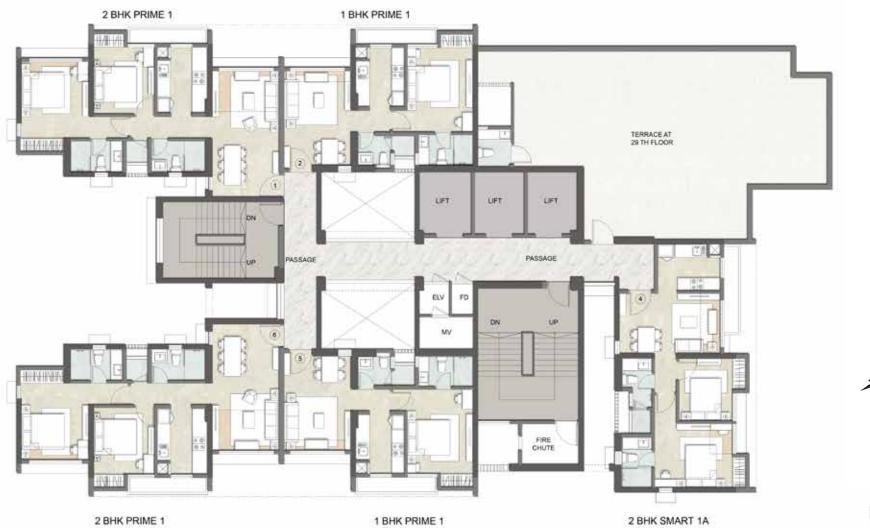

## TOWER F APARTMENT PLAN

#### 29TH FLOOR

#### 2BHK - PRIME 1

#### 1BHK - PRIME 1

Conditions apply^ Not To Scale. (1 M = 3.28 FT)

#### 2BHK - SMART 1A

Conditions apply^ Not To Scale. (1 M = 3.28 FT)