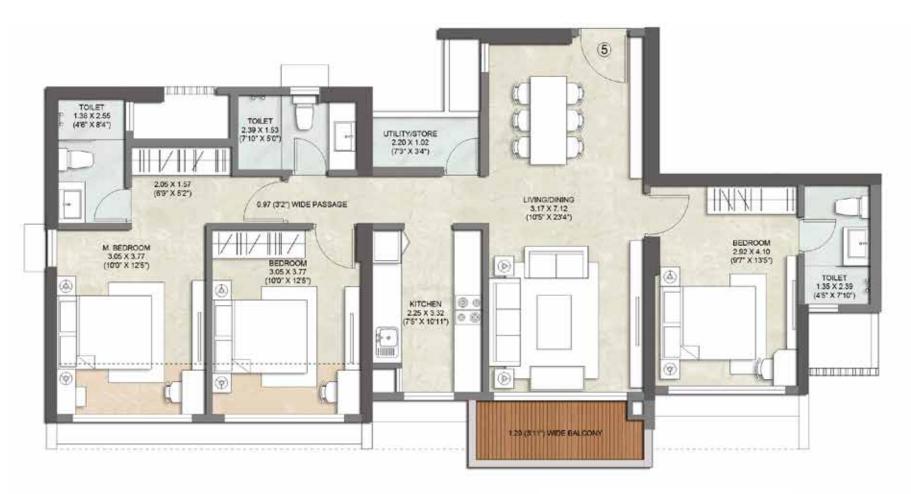

## TOWER D APARTMENT PLAN

#### TOWER D - TYPICAL FLOOR PLAN





## 1ST TO 2ND, 4TH TO 6TH, 8TH TO 11TH, 13TH TO 16TH, 18TH TO 21ST, 23RD TO 26TH & 28TH FLOOR







#### 3RD, 12TH AND 27TH FLOOR







#### 7TH AND 22ND FLOOR



#### 17TH FLOOR





#### TOWER D - FLOOR PLAN





#### 29TH FLOOR

#### TOWER D - FLOOR PLAN





# 

#### 30TH FLOOR



LIF

Conditions apply^ Not To Scale.

(1 M = 3.28 FT)



#### 1BHK - PRIME 2







#### 3BHK - SUPER PREMIUM 2







#### 3BHK - SUPER PREMIUM 2





## TOWER E APARTMENT PLAN

#### TOWER E - TYPICAL FLOOR PLAN



## 1ST TO 2ND, 4TH TO 6TH, 8TH TO 11TH, 13TH TO 16TH, 18TH TO 21ST, 23RD TO 26TH & 28TH FLOOR



#### 3RD AND 17TH FLOOR



## 

#### 7TH AND 22ND FLOOR



#### 12TH AND 27TH FLOOR



29TH FLOOR





#### 30TH FLOOR



### 2BHK - SMART 1





#### 1BHK - PRIME 2







#### 2BHK - SMART 1



#### 3BHK - PREMIUM 1











#### 3BHK - PREMIUM 1

## TOWER F APARTMENT PLAN

#### TOWER F - TYPICAL FLOOR PLAN





## 1ST TO 2ND, 4TH TO 6TH, 8TH TO 11TH, 13TH TO 16TH, 18TH TO 21ST, 23RD TO 26TH & 28TH FLOOR









#### 7TH AND 17TH FLOOR





#### 12TH AND 22ND FLOOR





#### 27TH FLOOR

#### TOWER F - FLOOR PLAN





#### 29TH FLOOR

#### TOWER F - FLOOR PLAN





#### 30TH FLOOR



#### 2BHK