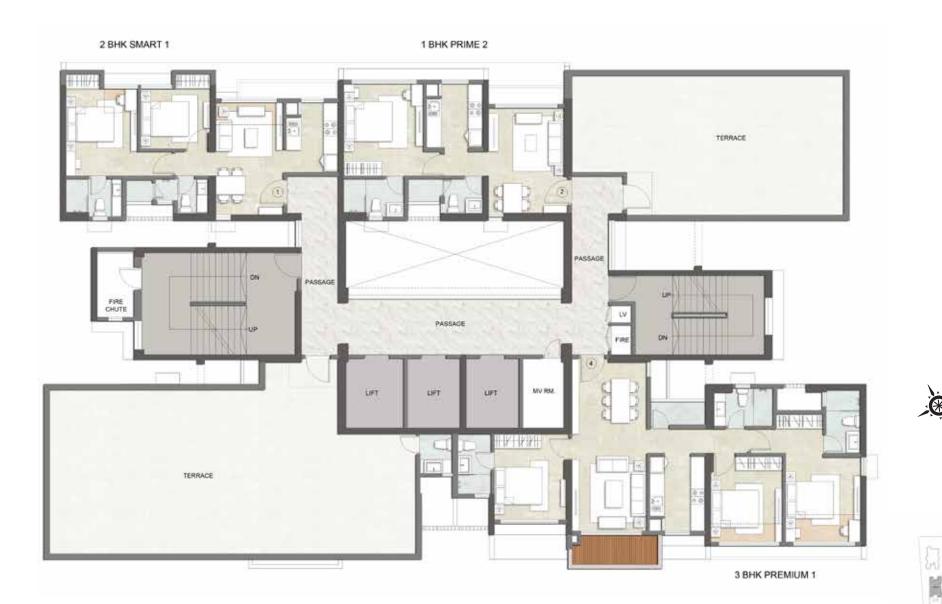

## TOWER D APARTMENT PLAN

#### TOWER D - TYPICAL FLOOR PLAN





## 1ST TO 2ND, 4TH TO 6TH, 8TH TO 11TH, 13TH TO 16TH, 18TH TO 21ST, 23RD TO 26TH & 28TH FLOOR







#### 3RD, 12TH AND 27TH FLOOR







#### 7TH AND 22ND FLOOR



#### 17TH FLOOR





#### TOWER D - FLOOR PLAN





#### 29TH FLOOR

#### TOWER D - FLOOR PLAN





# 

#### 30TH FLOOR



LIF

Conditions apply^ Not To Scale.

(1 M = 3.28 FT)



#### 1BHK - PRIME 2







#### 3BHK - SUPER PREMIUM 2







#### 3BHK - SUPER PREMIUM 2





## TOWER E APARTMENT PLAN

#### TOWER E - TYPICAL FLOOR PLAN



## 1ST TO 2ND, 4TH TO 6TH, 8TH TO 11TH, 13TH TO 16TH, 18TH TO 21ST, 23RD TO 26TH & 28TH FLOOR



#### 3RD AND 17TH FLOOR



## 

#### 7TH AND 22ND FLOOR



#### 12TH AND 27TH FLOOR



29TH FLOOR





#### 30TH FLOOR



### 2BHK - SMART 1





#### 1BHK - PRIME 2







#### 2BHK - SMART 1



#### 3BHK - PREMIUM 1











#### 3BHK - PREMIUM 1

## TOWER F APARTMENT PLAN

#### TOWER F - TYPICAL FLOOR PLAN





## 1ST TO 2ND, 4TH TO 6TH, 8TH TO 11TH, 13TH TO 16TH, 18TH TO 21ST, 23RD TO 26TH & 28TH FLOOR









#### 7TH AND 17TH FLOOR





#### 12TH AND 22ND FLOOR





#### 27TH FLOOR

#### TOWER F - FLOOR PLAN





#### 29TH FLOOR

#### TOWER F - FLOOR PLAN





#### 30TH FLOOR



#### 2BHK - PRIME 1









#### 1BHK - PRIME 1

Conditions apply^ Not To Scale. (1 M = 3.28 FT)





#### **3BHK - PREMIUM 3**



#### 2BHK - SMART 1A

Conditions apply^ Not To Scale. (1 M = 3.28 FT)







#### 1BHK - PRIME 1





#### 2BHK - PRIME 1