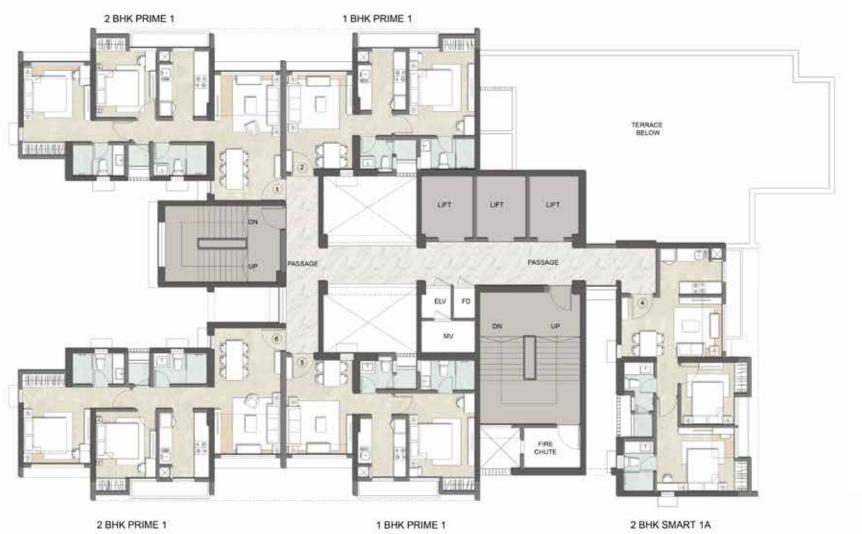

## TOWER F APARTMENT PLAN

#### TOWER F - TYPICAL FLOOR PLAN

## 1ST TO 2ND, 4TH TO 6TH, 8TH TO 11TH, 13TH TO 16TH, 18TH TO 21ST, 23RD TO 26TH & 28TH FLOOR

#### 2BHK - PRIME 1

#### 1BHK - PRIME 1

Conditions apply^ Not To Scale. (1 M = 3.28 FT)

#### 2BHK - SMART 1A

Conditions apply^ Not To Scale. (1 M = 3.28 FT)

#### 1BHK - PRIME 1