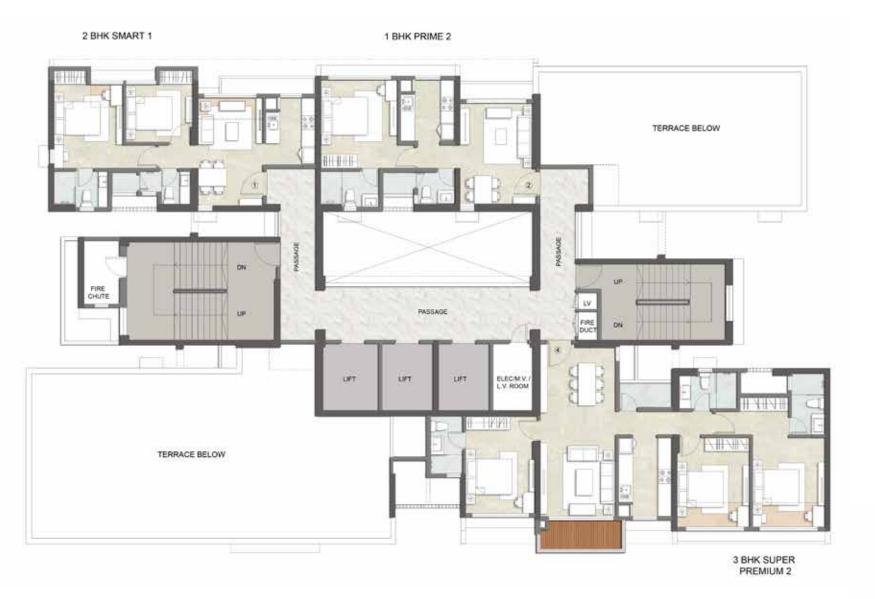

## TOWER D APARTMENT PLAN

#### TOWER D - TYPICAL FLOOR PLAN





## 1ST TO 2ND, 4TH TO 6TH, 8TH TO 11TH, 13TH TO 16TH, 18TH TO 21ST, 23RD TO 26TH & 28TH FLOOR







#### 3RD, 12TH AND 27TH FLOOR







#### 7TH AND 22ND FLOOR



#### 17TH FLOOR





#### TOWER D - FLOOR PLAN





#### 29TH FLOOR

#### TOWER D - FLOOR PLAN





# 

#### 30TH FLOOR



LIF

Conditions apply^ Not To Scale.

(1 M = 3.28 FT)



#### 1BHK - PRIME 2







#### 3BHK - SUPER PREMIUM 2







#### 3BHK - SUPER PREMIUM 2





## TOWER E APARTMENT PLAN

#### TOWER E - TYPICAL FLOOR PLAN



## 1ST TO 2ND, 4TH TO 6TH, 8TH TO 11TH, 13TH TO 16TH, 18TH TO 21ST, 23RD TO 26TH & 28TH FLOOR



#### 3RD AND 17TH FLOOR



## 

#### 7TH AND 22ND FLOOR



#### 12TH AND 27TH FLOOR



29TH FLOOR





#### 30TH FLOOR



### 2BHK - SMART 1





#### 1BHK - PRIME 2







#### 2BHK - SMART 1



#### 3BHK - PREMIUM 1











#### 3BHK - PREMIUM 1

## TOWER F APARTMENT PLAN

#### TOWER F - TYPICAL FLOOR PLAN





## 1ST TO 2ND, 4TH TO 6TH, 8TH TO 11TH, 13TH TO 16TH, 18TH TO 21ST, 23RD TO 26TH & 28TH FLOOR









#### 7TH AND 17TH FLOOR





#### 12TH