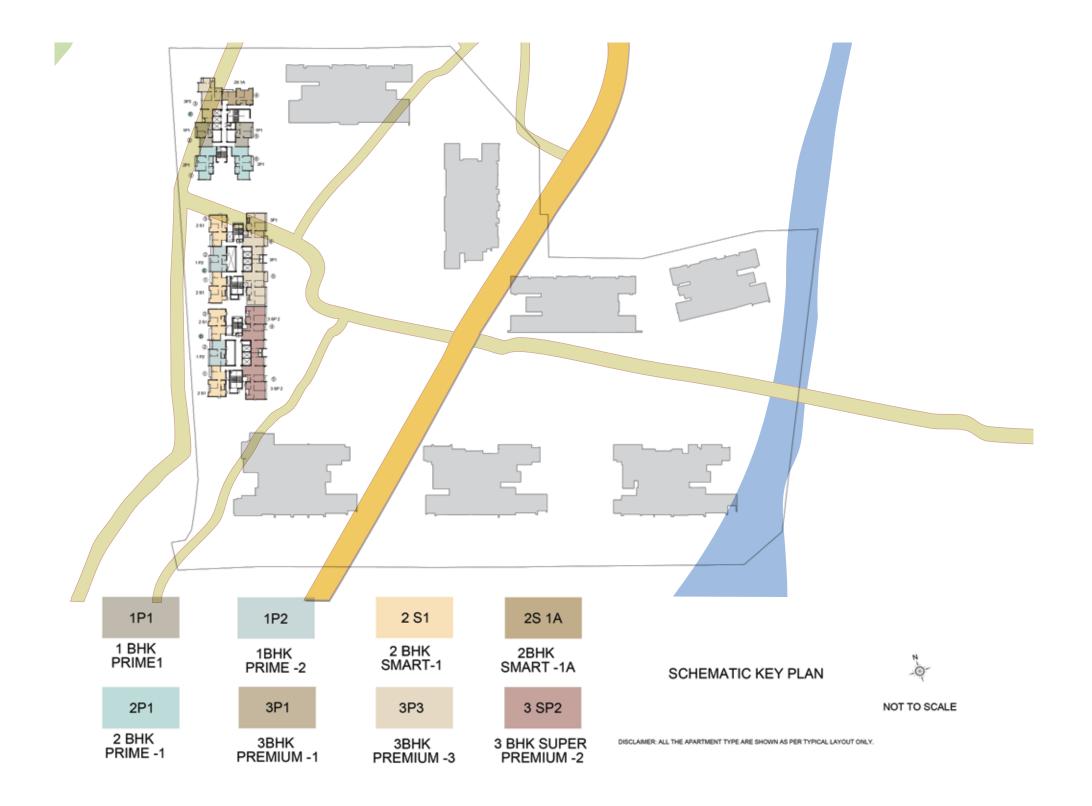

## TOWER D APARTMENT PLAN

#### TOWER D - TYPICAL FLOOR PLAN

## 1ST TO 2ND, 4TH TO 6TH, 8TH TO 11TH, 13TH TO 16TH, 18TH TO 21ST, 23RD TO 26TH & 28TH FLOOR