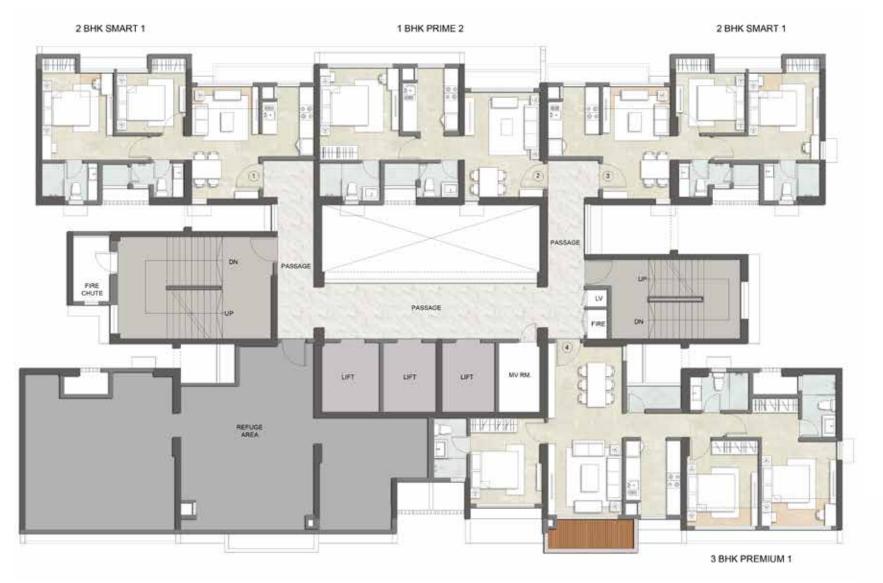

## TOWER D APARTMENT PLAN

#### TOWER D - TYPICAL FLOOR PLAN





## 1ST TO 2ND, 4TH TO 6TH, 8TH TO 11TH, 13TH TO 16TH, 18TH TO 21ST, 23RD TO 26TH & 28TH FLOOR







#### 3RD, 12TH AND 27TH FLOOR







#### 7TH AND 22ND FLOOR



#### 17TH FLOOR





#### TOWER D - FLOOR PLAN





#### 29TH FLOOR

#### TOWER D - FLOOR PLAN





# 

#### 30TH FLOOR



LIF

Conditions apply^ Not To Scale.

(1 M = 3.28 FT)



#### 1BHK - PRIME 2







#### 3BHK - SUPER PREMIUM 2







#### 3BHK - SUPER PREMIUM 2





## TOWER E APARTMENT PLAN

#### TOWER E - TYPICAL FLOOR PLAN



## 1ST TO 2ND, 4TH TO 6TH, 8TH TO 11TH, 13TH TO 16TH, 18TH TO 21ST, 23RD TO 26TH & 28TH FLOOR



#### 3RD AND 17TH FLOOR



## 

#### 7TH AND 22ND FLOOR



#### 12TH AND 27TH FLOOR



29TH FLOOR





#### 30TH FLOOR



### 2BHK - SMART 1





#### 1BHK - PRIME 2







#### 2BHK - SMART 1



#### 3BHK - PREMIUM 1











#### 3BHK - PREMIUM 1

## TOWER F APARTMENT PLAN

#### TOWER F - TYPICAL FLOOR PLAN





## 1ST TO 2ND, 4TH TO 6TH, 8TH TO 11TH, 13TH TO 16TH, 18TH TO 21ST, 23RD TO 26TH & 28TH FLOOR









#### 7TH AND 17TH FLOOR





#### 12TH AND 22ND FLOOR





#### 27TH FLOOR

#### TOWER F - FLOOR PLAN





#### 29TH FLOOR

#### TOWER F - FLOOR PLAN





#### 30TH FLOOR



#### 2BHK - PRIME 1









#### 1BHK - PRIME 1

Conditions apply^ Not To Scale. (1 M = 3.28 FT)





#### **3BHK - PREMIUM 3**



#### 2BHK - SMART 1A

Conditions apply^ Not To Scale. (1 M = 3.28 FT)







#### 1BHK - PRIME 1