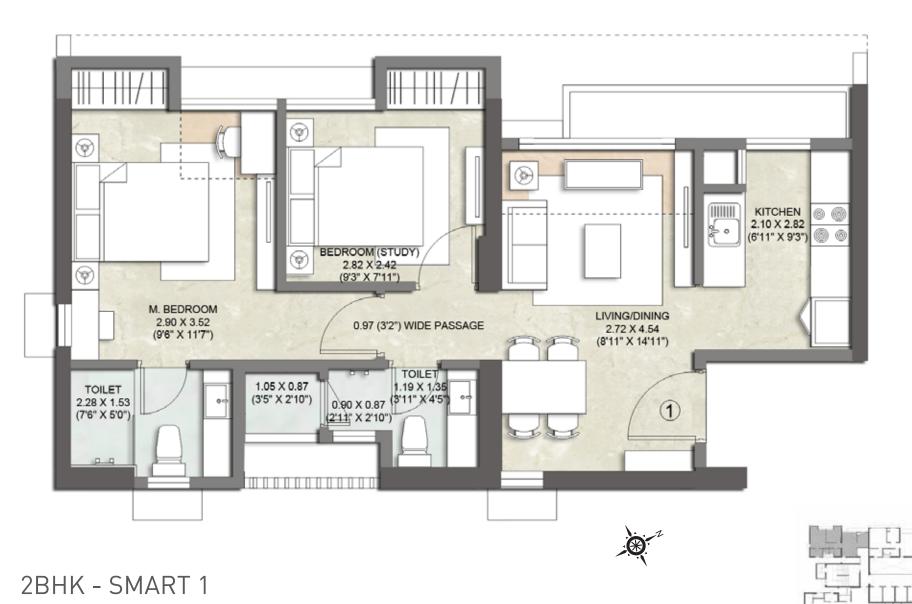

## TOWER D APARTMENT PLAN

#### TOWER D - TYPICAL FLOOR PLAN





## 1ST TO 2ND, 4TH TO 6TH, 8TH TO 11TH, 13TH TO 16TH, 18TH TO 21ST, 23RD TO 26TH & 28TH FLOOR







#### 3RD, 12TH AND 27TH FLOOR







#### 7TH AND 22ND FLOOR



#### 17TH FLOOR





#### TOWER D - FLOOR PLAN





#### 29TH FLOOR

#### TOWER D - FLOOR PLAN





# 

#### 30TH FLOOR



LIF

Conditions apply^ Not To Scale.

(1 M = 3.28 FT)



#### 1BHK - PRIME 2







#### 3BHK - SUPER PREMIUM 2







#### 3BHK - SUPER PREMIUM 2





## TOWER E APARTMENT PLAN

#### TOWER E - TYPICAL FLOOR PLAN



## 1ST TO 2ND, 4TH TO 6TH, 8TH TO 11TH, 13TH TO 16TH, 18TH TO 21ST, 23RD TO 26TH & 28TH FLOOR



#### 3RD AND 17TH FLOOR



## 

#### 7TH AND 22ND FLOOR



#### 12TH AND 27TH FLOOR



29TH FLOOR





#### 30TH FLOOR



### 2BHK - SMART 1





#### 1BHK - PRIME 2







#### 2BHK - SMART 1



#### 3BHK - PREMIUM 1











#### 3BHK - PREMIUM 1

## TOWER F APARTMENT PLAN

#### TOWER F - TYPICAL FLOOR PLAN





## 1ST TO 2ND, 4TH TO 6TH, 8TH TO 11TH, 13TH TO 16TH, 18TH TO 21ST, 23RD TO 26TH & 28TH FLOOR









#### 7TH AND 17TH FLOOR





#### 12TH AND 22ND FLOOR





####