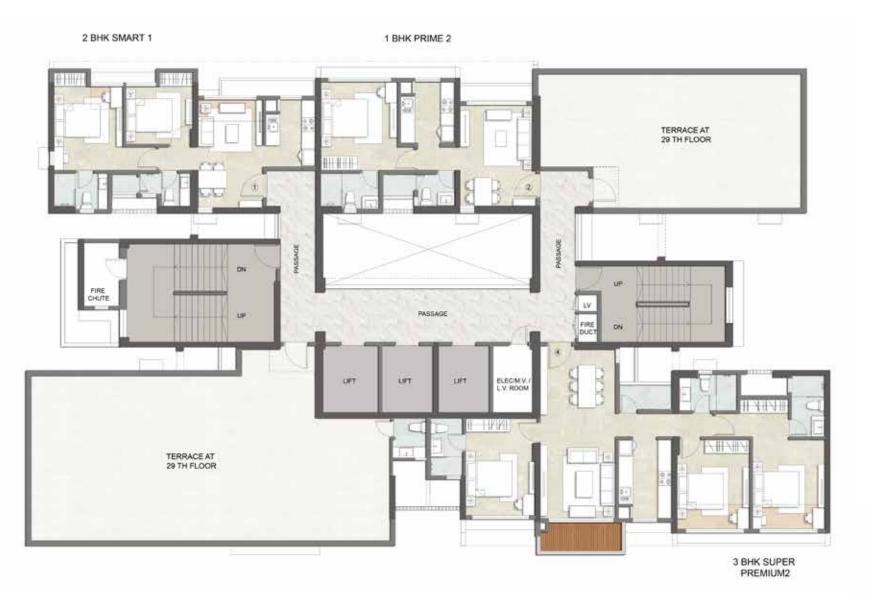

## TOWER D APARTMENT PLAN

#### TOWER D - TYPICAL FLOOR PLAN





## 1ST TO 2ND, 4TH TO 6TH, 8TH TO 11TH, 13TH TO 16TH, 18TH TO 21ST, 23RD TO 26TH & 28TH FLOOR







#### 3RD, 12TH AND 27TH FLOOR







#### 7TH AND 22ND FLOOR



#### 17TH FLOOR





#### TOWER D - FLOOR PLAN





#### 29TH FLOOR

#### TOWER D - FLOOR PLAN





# 

#### 30TH FLOOR



LIF

Conditions apply^ Not To Scale.

(1 M = 3.28 FT)



#### 1BHK - PRIME 2







#### 3BHK - SUPER PREMIUM 2







#### 3BHK - SUPER PREMIUM 2





## TOWER E APARTMENT PLAN

#### TOWER E - TYPICAL FLOOR PLAN



## 1ST TO 2ND, 4TH TO 6TH, 8TH TO 11TH, 13TH TO 16TH, 18TH TO 21ST, 23RD TO 26TH & 28TH FLOOR



#### 3RD AND 17TH FLOOR



## 

#### 7TH AND 22ND FLOOR



#### 12TH AND 27TH FLOOR



29TH FLOOR





#### 30TH FLOOR



### 2BHK - SMART 1





#### 1BHK - PRIME 2







#### 2BHK - SMART 1



#### 3BHK - PREMIUM 1











#### 3BHK - PREMIUM 1

## TOWER F APARTMENT PLAN

#### TOWER F - TYPICAL FLOOR PLAN





## 1ST TO 2ND, 4TH TO 6TH, 8TH TO 11TH, 13TH TO 16TH, 18TH TO 21ST, 23RD TO 26TH & 28TH FLOOR