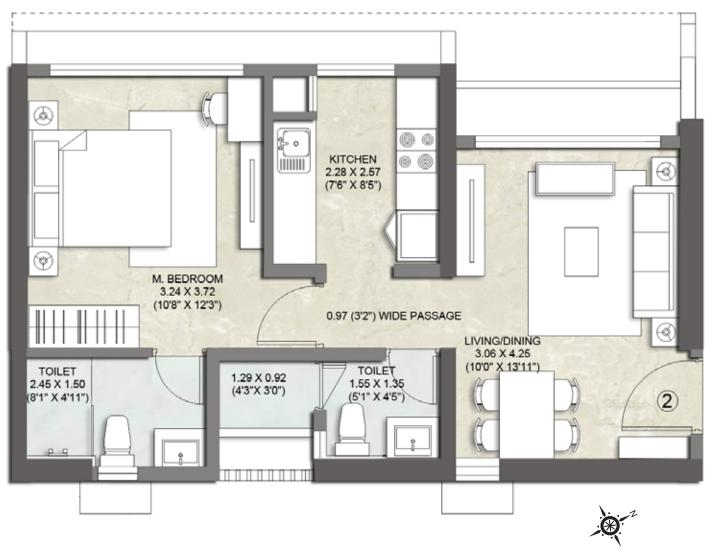

APARTMENT PLAN

#### TOWER D - TYPICAL FLOOR PLAN





## 1ST TO 2ND, 4TH TO 6TH, 8TH TO 11TH, 13TH TO 16TH, 18TH TO 21ST, 23RD TO 26TH & 28TH FLOOR







#### 3RD, 12TH AND 27TH FLOOR







#### 7TH AND 22ND FLOOR



#### 17TH FLOOR





#### TOWER D - FLOOR PLAN





#### 29TH FLOOR

#### TOWER D - FLOOR PLAN





# 

#### 30TH FLOOR



LIF

Conditions apply^ Not To Scale.

(1 M = 3.28 FT)



#### 1BHK - PRIME 2







#### 3BHK - SUPER PREMIUM 2







#### 3BHK - SUPER PREMIUM 2





## TOWER E APARTMENT PLAN

#### TOWER E - TYPICAL FLOOR PLAN



## 1ST TO 2ND, 4TH TO 6TH, 8TH TO 11TH, 13TH TO 16TH, 18TH TO 21ST, 23RD TO 26TH & 28TH FLOOR



#### 3RD AND 17TH FLOOR



## 

#### 7TH AND 22ND FLOOR



#### 12TH AND 27TH FLOOR



29TH FLOOR





#### 30TH FLOOR



### 2BHK - SMART 1





#### 1BHK - PRIME 2







#### 2BHK - SMART 1



#### 3BHK - PREMIUM 1











#### 3BHK - PREMIUM 1

## TOWER F APARTMENT PLAN

#### TOWER F - TYPICAL FLOOR PLAN





## 1ST TO 2ND, 4TH TO 6TH, 8TH TO 11TH, 13TH TO 16TH, 18TH TO 21ST, 23RD TO 26TH & 28TH FLOOR









#### 7TH AND 17TH FLOOR





#### 12TH AND 22ND FLOOR





#### 27TH FLOOR

#### TOWER F - FLOOR PLAN





#### 29TH FLOOR

#### TOWER F - FLOOR PLAN





#### 30TH FLOOR



#### 2BHK - PRIME 1









#### 1BHK - PRIME 1

Conditions apply^ Not To Scale. (1 M = 3.28 FT)





#### **3BHK - PREMIUM 3**



#### 2BHK - SMART 1A

Conditions apply^ Not To Scale. (1 M = 3.28 FT)







#### 1BHK - PRIME 1





#### 2BHK - PRIME 1