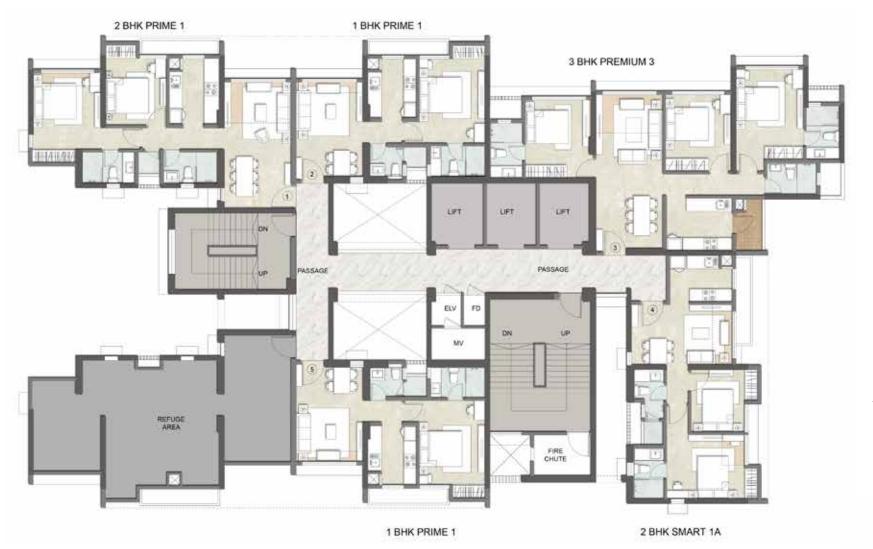

## TOWER F APARTMENT PLAN

#### TOWER F - TYPICAL FLOOR PLAN

## 1ST TO 2ND, 4TH TO 6TH, 8TH TO 11TH, 13TH TO 16TH, 18TH TO 21ST, 23RD TO 26TH & 28TH FLOOR

#### 2BHK - PRIME 1

#### 1BHK - PRIME 1

Conditions apply^ Not To Scale. (1 M = 3.28 FT)

#### **3BHK - PREMIUM 3**

#### 2BHK - SMART 1A

Conditions apply^ Not To Scale. (1 M = 3.28 FT)