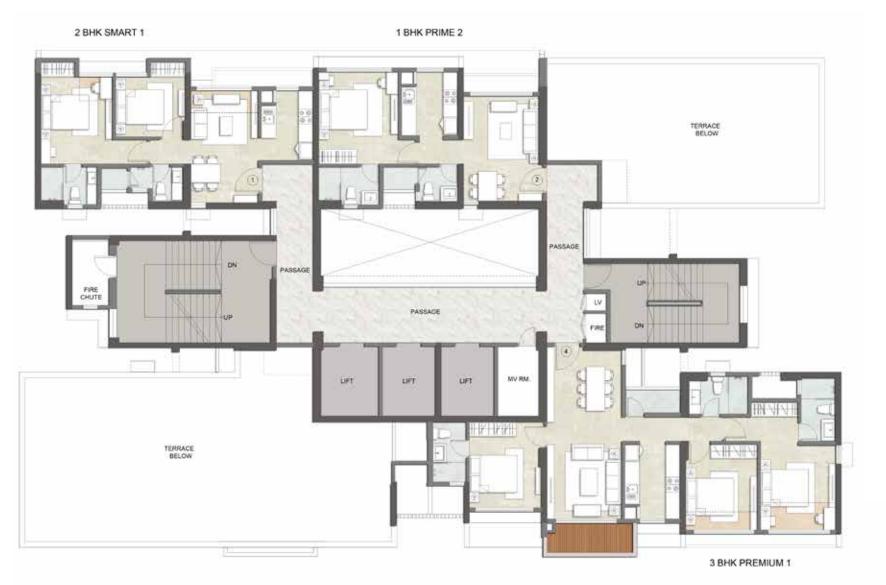

## TOWER E APARTMENT PLAN

#### TOWER E - TYPICAL FLOOR PLAN

## 1ST TO 2ND, 4TH TO 6TH, 8TH TO 11TH, 13TH TO 16TH, 18TH TO 21ST, 23RD TO 26TH & 28TH FLOOR

### 2BHK - SMART 1

#### 1BHK - PRIME 2

#### 3BHK - PREMIUM 1