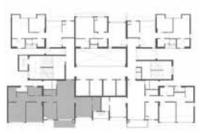

## TOWER E APARTMENT PLAN

#### TOWER E - TYPICAL FLOOR PLAN

## 1ST TO 2ND, 4TH TO 6TH, 8TH TO 11TH, 13TH TO 16TH, 18TH TO 21ST, 23RD TO 26TH & 28TH FLOOR