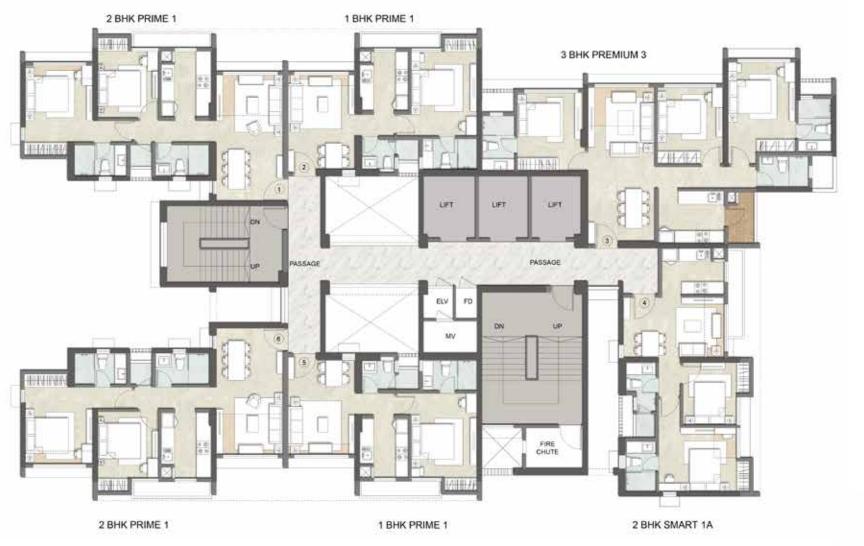

#### 2BHK - PRIME 1

#### 1BHK - PRIME 1

Conditions apply^ Not To Scale. (1 M = 3.28 FT)

#### **3BHK - PREMIUM 3**

#### 2BHK - SMART 1A

Conditions apply^ Not To Scale. (1 M = 3.28 FT)

#### 1BHK - PRIME 1