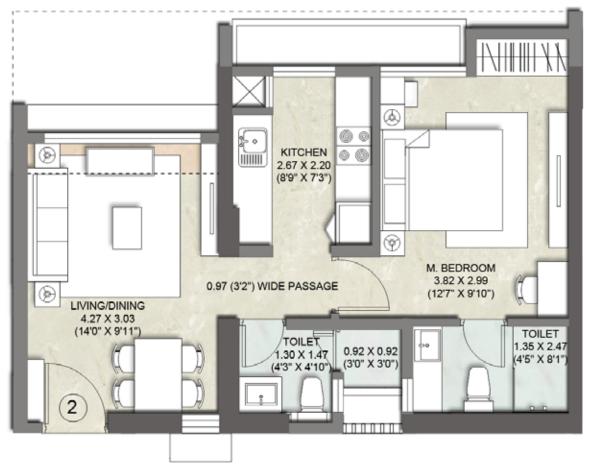

SUPER PREMIUM 2





## TOWER E APARTMENT PLAN

#### TOWER E - TYPICAL FLOOR PLAN



## 1ST TO 2ND, 4TH TO 6TH, 8TH TO 11TH, 13TH TO 16TH, 18TH TO 21ST, 23RD TO 26TH & 28TH FLOOR



#### 3RD AND 17TH FLOOR



## 

#### 7TH AND 22ND FLOOR



#### 12TH AND 27TH FLOOR



29TH FLOOR





#### 30TH FLOOR



### 2BHK - SMART 1





#### 1BHK - PRIME 2







#### 2BHK - SMART 1



#### 3BHK - PREMIUM 1











#### 3BHK - PREMIUM 1

## TOWER F APARTMENT PLAN

#### TOWER F - TYPICAL FLOOR PLAN





## 1ST TO 2ND, 4TH TO 6TH, 8TH TO 11TH, 13TH TO 16TH, 18TH TO 21ST, 23RD TO 26TH & 28TH FLOOR









#### 7TH AND 17TH FLOOR





#### 12TH AND 22ND FLOOR





#### 27TH FLOOR

#### TOWER F - FLOOR PLAN





#### 29TH FLOOR

#### TOWER F - FLOOR PLAN





#### 30TH FLOOR



#### 2BHK - PRIME 1









#### 1BHK - PRIME 1

Conditions apply^ Not To Scale. (1 M = 3.28 FT)





#### **3BHK - PREMIUM 3**



#### 2BHK - SMART 1A

Conditions apply^ Not To Scale. (1 M = 3.28 FT)







#### 1BHK - PRIME 1





#### 2BHK - PRIME 1