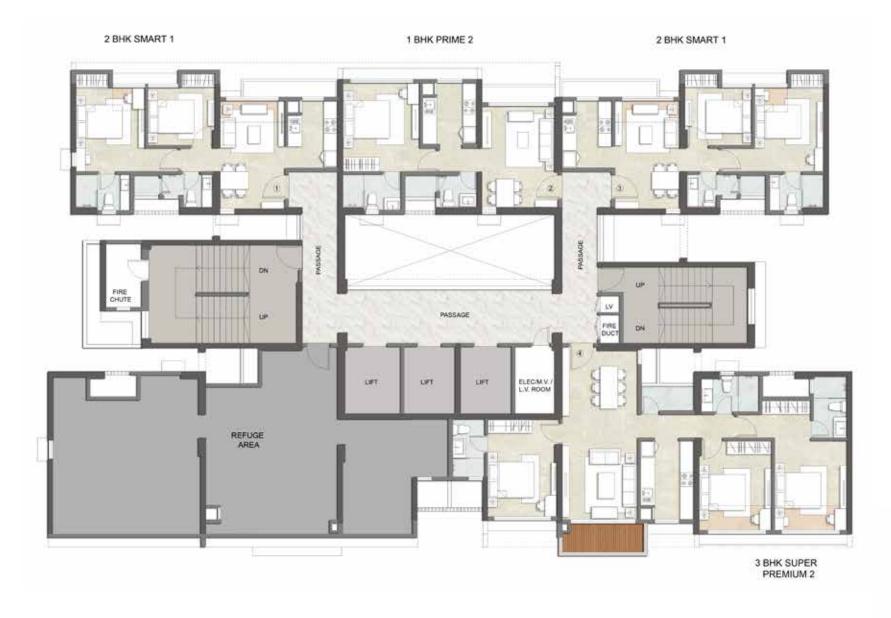

## TOWER D APARTMENT PLAN

#### TOWER D - TYPICAL FLOOR PLAN

## 1ST TO 2ND, 4TH TO 6TH, 8TH TO 11TH, 13TH TO 16TH, 18TH TO 21ST, 23RD TO 26TH & 28TH FLOOR