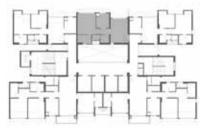

#### TOWER D - TYPICAL FLOOR PLAN

## 1ST TO 2ND, 4TH TO 6TH, 8TH TO 11TH, 13TH TO 16TH, 18TH TO 21ST, 23RD TO 26TH & 28TH FLOOR