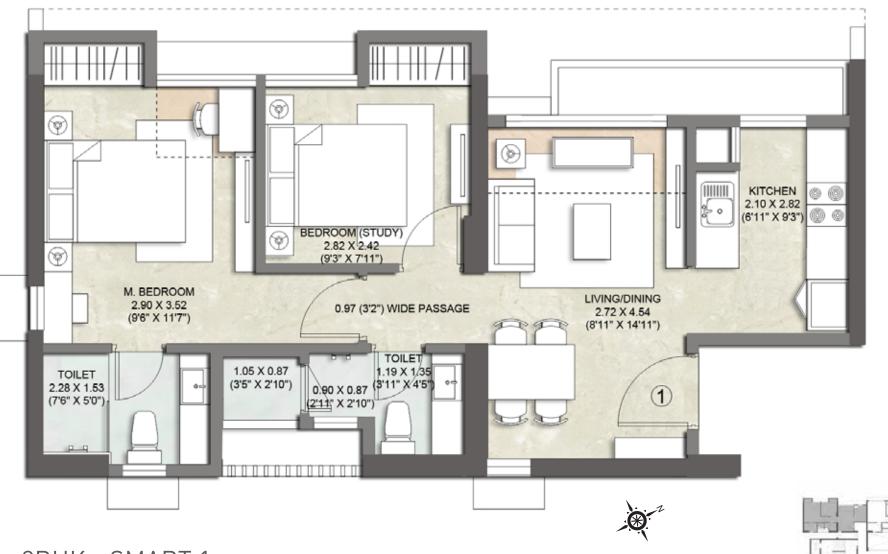

## TOWER D APARTMENT PLAN

#### TOWER D - TYPICAL FLOOR PLAN





## 1ST TO 2ND, 4TH TO 6TH, 8TH TO 11TH, 13TH TO 16TH, 18TH TO 21ST, 23RD TO 26TH & 28TH FLOOR







#### 3RD, 12TH AND 27TH FLOOR







#### 7TH AND 22ND FLOOR



#### 17TH FLOOR





#### TOWER D - FLOOR PLAN





#### 29TH FLOOR

#### TOWER D - FLOOR PLAN





# 

#### 30TH FLOOR



LIF

Conditions apply^ Not To Scale.

(1 M = 3.28 FT)



#### 1BHK - PRIME 2







#### 3BHK - SUPER PREMIUM 2







#### 3BHK - SUPER PREMIUM 2





## TOWER E APARTMENT PLAN

#### TOWER E - TYPICAL FLOOR PLAN



## 1ST TO 2ND, 4TH TO 6TH, 8TH TO 11TH, 13TH TO 16TH, 18TH TO 21ST, 23RD TO 26TH & 28TH FLOOR



#### 3RD AND 17TH FLOOR



## 

#### 7TH AND 22ND FLOOR



#### 12TH AND 27TH FLOOR



29TH FLOOR





#### 30TH FLOOR



### 2BHK - SMART 1





#### 1BHK - PRIME 2







#### 2BHK - SMART 1



#### 3BHK - PREMIUM 1











#### 3BHK - PREMIUM 1

## TOWER F APARTMENT PLAN

#### TOWER F - TYPICAL FLOOR PLAN





## 1ST TO 2ND, 4TH TO 6TH, 8TH TO 11TH, 13TH TO 16TH, 18TH TO 21ST, 23RD TO 26TH & 28TH FLOOR









#### 7TH AND 17TH FLOOR





#### 12TH AND 22ND FLOOR





#### 27TH FLOOR

#### TOWER F - FLOOR PLAN





#### 29TH FLOOR

#### TOWER F - FLOOR PLAN





#### 30TH FLOOR



#### 2BHK - PRIME 1









#### 1BHK - PRIME 1

Conditions apply^ Not To Scale. (1 M = 3.28 FT)





#### **3BHK - PREMIUM 3**



#### 2BHK - SMART 1A

Conditions apply^ Not To Scale. (1 M = 3.28 FT)







#### 1BHK - PRIME 1





#### 2BHK - PRIME 1