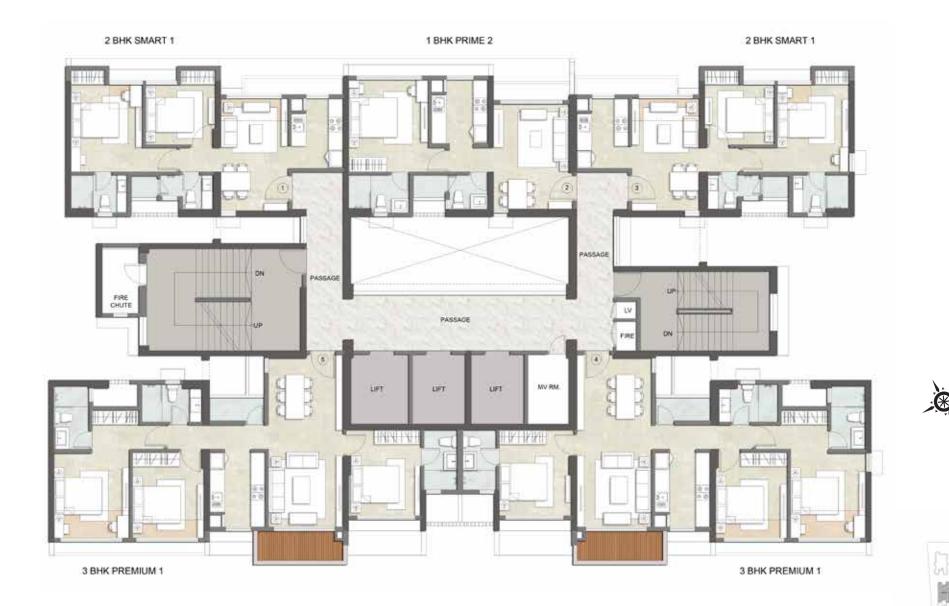

## TOWER D APARTMENT PLAN

#### TOWER D - TYPICAL FLOOR PLAN





## 1ST TO 2ND, 4TH TO 6TH, 8TH TO 11TH, 13TH TO 16TH, 18TH TO 21ST, 23RD TO 26TH & 28TH FLOOR







#### 3RD, 12TH AND 27TH FLOOR







#### 7TH AND 22ND FLOOR



#### 17TH FLOOR





#### TOWER D - FLOOR PLAN





#### 29TH FLOOR

#### TOWER D - FLOOR PLAN





# 

#### 30TH FLOOR



LIF

Conditions apply^ Not To Scale.

(1 M = 3.28 FT)



#### 1BHK - PRIME 2







#### 3BHK - SUPER PREMIUM 2







#### 3BHK - SUPER PREMIUM 2





## TOWER E APARTMENT PLAN

#### TOWER E - TYPICAL FLOOR PLAN



## 1ST TO 2ND, 4TH TO 6TH, 8TH TO 11TH, 13TH TO 16TH, 18TH TO 21ST, 23RD TO 26TH & 28TH FLOOR



#### 3RD AND 17TH FLOOR



## 

#### 7TH AND 22ND FLOOR



#### 12TH AND 27TH FLOOR



29TH FLOOR





#### 30TH FLOOR



### 2BHK - SMART 1





#### 1BHK - PRIME 2







#### 2BHK - SMART 1



#### 3BHK - PREMIUM 1











#### 3BHK - PREMIUM 1

## TOWER F APARTMENT PLAN

#### TOWER F - TYPICAL FLOOR PLAN





## 1ST TO 2ND, 4TH TO 6TH, 8TH TO 11TH, 13TH TO 16TH, 18TH TO 21ST, 23RD TO 26TH & 28TH FLOOR









#### 7TH AND 17TH FLOOR





#### 12TH AND 22ND FLOOR





#### 27TH FLOOR

#### TOWER F - FLOOR PLAN





#### 29TH FLOOR

#### TOWER F - FLOOR PLAN





#### 30TH FLOOR



#### 2BHK - PRIME 1









#### 1BHK - PRIME 1

Conditions apply^ Not To Scale. (1 M = 3.28 FT)





###