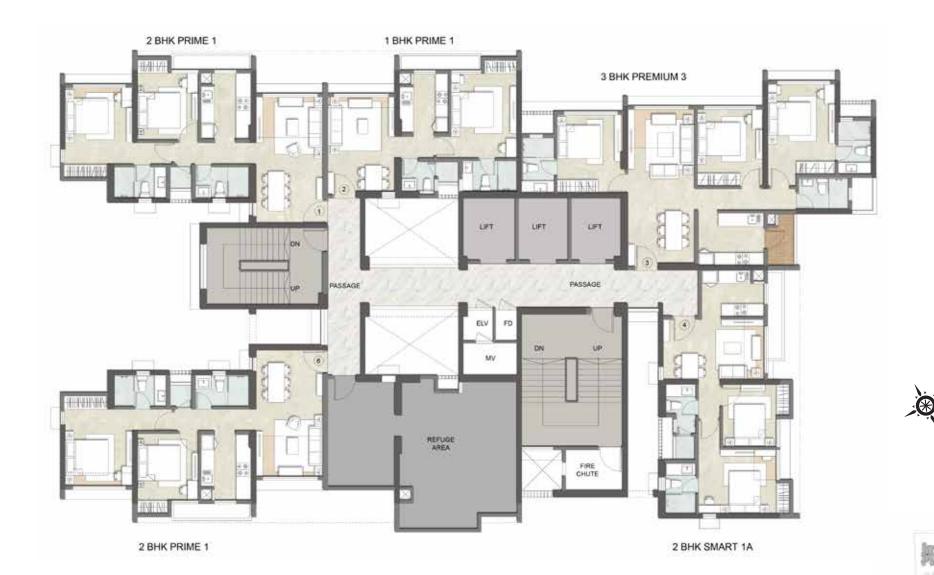

## TOWER F APARTMENT PLAN

#### TOWER F - TYPICAL FLOOR PLAN

## 1ST TO 2ND, 4TH TO 6TH, 8TH TO 11TH, 13TH TO 16TH, 18TH TO 21ST, 23RD TO 26TH & 28TH FLOOR