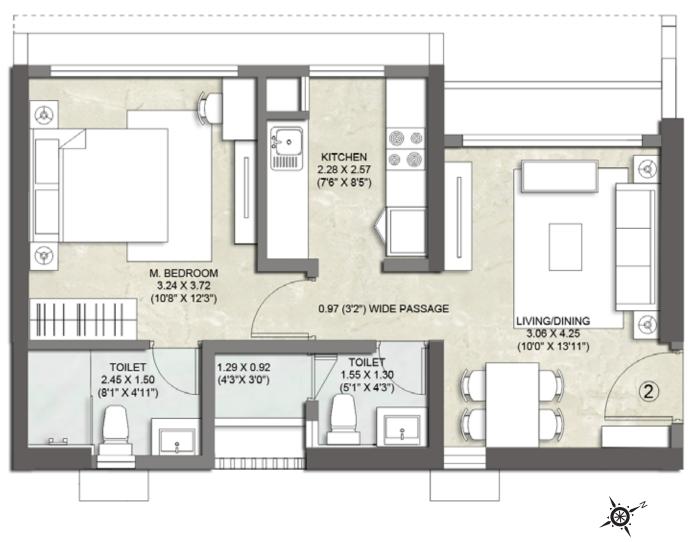

## TOWER D APARTMENT PLAN

#### TOWER D - TYPICAL FLOOR PLAN





## 1ST TO 2ND, 4TH TO 6TH, 8TH TO 11TH, 13TH TO 16TH, 18TH TO 21ST, 23RD TO 26TH & 28TH FLOOR







#### 3RD, 12TH AND 27TH FLOOR







#### 7TH AND 22ND FLOOR



#### 17TH FLOOR





#### TOWER D - FLOOR PLAN





#### 29TH FLOOR

#### TOWER D - FLOOR PLAN





# 

#### 30TH FLOOR



LIF

Conditions apply^ Not To Scale.

(1 M = 3.28 FT)



#### 1BHK - PRIME 2







#### 3BHK - SUPER PREMIUM 2







#### 3BHK - SUPER PREMIUM 2





## TOWER E APARTMENT PLAN

#### TOWER E - TYPICAL FLOOR PLAN



## 1ST TO 2ND, 4TH TO 6TH, 8TH TO 11TH, 13TH TO 16TH, 18TH TO 21ST, 23RD TO 26TH & 28TH FLOOR



#### 3RD AND 17TH FLOOR



## 

#### 7TH AND 22ND FLOOR



#### 12TH AND 27TH FLOOR



29TH FLOOR





#### 30TH FLOOR



### 2BHK - SMART 1





#### 1BHK - PRIME 2







#### 2BHK - SMART 1



#### 3BHK - PREMIUM 1











#### 3BHK - PREMIUM 1

## TOWER F APARTMENT PLAN

#### TOWER F - TYPICAL FLOOR PLAN





## 1ST TO 2ND, 4TH TO 6TH, 8TH TO 11TH, 13TH TO 16TH, 18TH TO 21ST, 23RD TO 26TH & 28TH FLOOR









#### 7TH AND 17TH FLOOR





#### 12TH AND 22ND FLOOR





#### 27TH FLOOR

#### TOWER F - FLOOR PLAN





#### 29TH FLOO