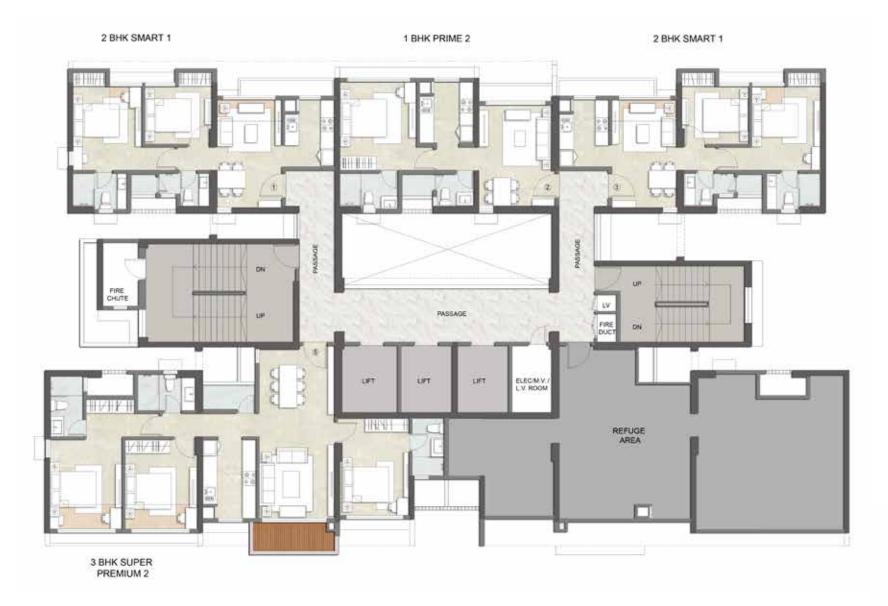

## TOWER E APARTMENT PLAN

#### TOWER E - TYPICAL FLOOR PLAN

## 1ST TO 2ND, 4TH TO 6TH, 8TH TO 11TH, 13TH TO 16TH, 18TH TO 21ST, 23RD TO 26TH & 28TH FLOOR