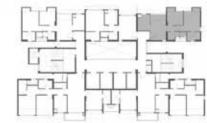

#### TOWER E - TYPICAL FLOOR PLAN

## 1ST TO 2ND, 4TH TO 6TH, 8TH TO 11TH, 13TH TO 16TH, 18TH TO 21ST, 23RD TO 26TH & 28TH FLOOR