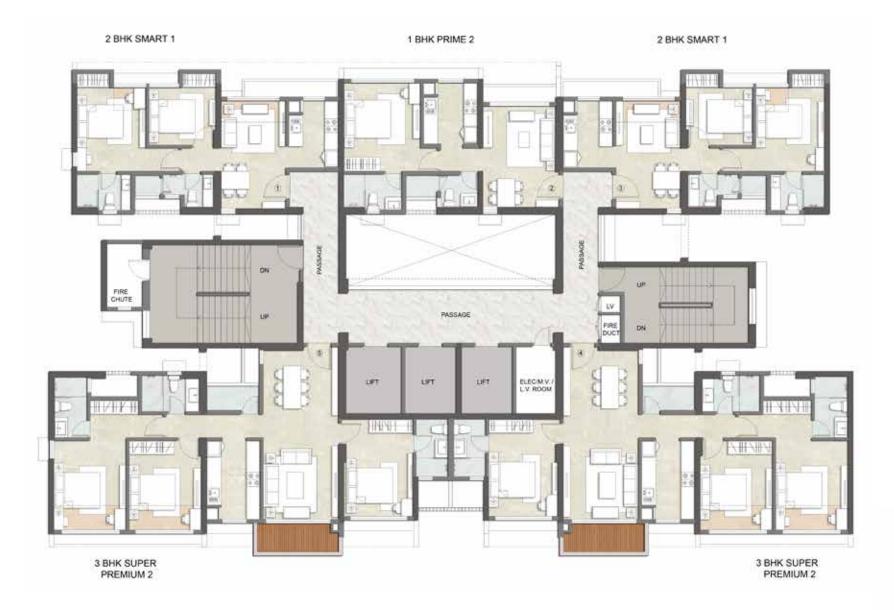

## TOWER D APARTMENT PLAN

#### TOWER D - TYPICAL FLOOR PLAN

## 1ST TO 2ND, 4TH TO 6TH, 8TH TO 11TH, 13TH TO 16TH, 18TH TO 21ST, 23RD TO 26TH & 28TH FLOOR