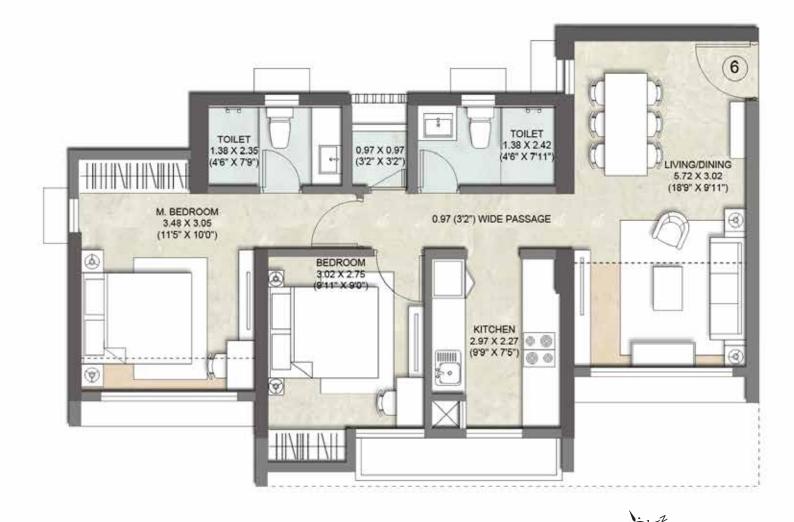

## 

#### 7TH AND 22ND FLOOR



#### 12TH AND 27TH FLOOR



29TH FLOOR





#### 30TH FLOOR



### 2BHK - SMART 1





#### 1BHK - PRIME 2







#### 2BHK - SMART 1



#### 3BHK - PREMIUM 1











#### 3BHK - PREMIUM 1

## TOWER F APARTMENT PLAN

#### TOWER F - TYPICAL FLOOR PLAN





## 1ST TO 2ND, 4TH TO 6TH, 8TH TO 11TH, 13TH TO 16TH, 18TH TO 21ST, 23RD TO 26TH & 28TH FLOOR









#### 7TH AND 17TH FLOOR





#### 12TH AND 22ND FLOOR





#### 27TH FLOOR

#### TOWER F - FLOOR PLAN





#### 29TH FLOOR

#### TOWER F - FLOOR PLAN





#### 30TH FLOOR



#### 2BHK - PRIME 1









#### 1BHK - PRIME 1

Conditions apply^ Not To Scale. (1 M = 3.28 FT)





#### **3BHK - PREMIUM 3**



#### 2BHK - SMART 1A

Conditions apply^ Not To Scale. (1 M = 3.28 FT)







#### 1BHK - PRIME 1





#### 2BHK - PRIME 1