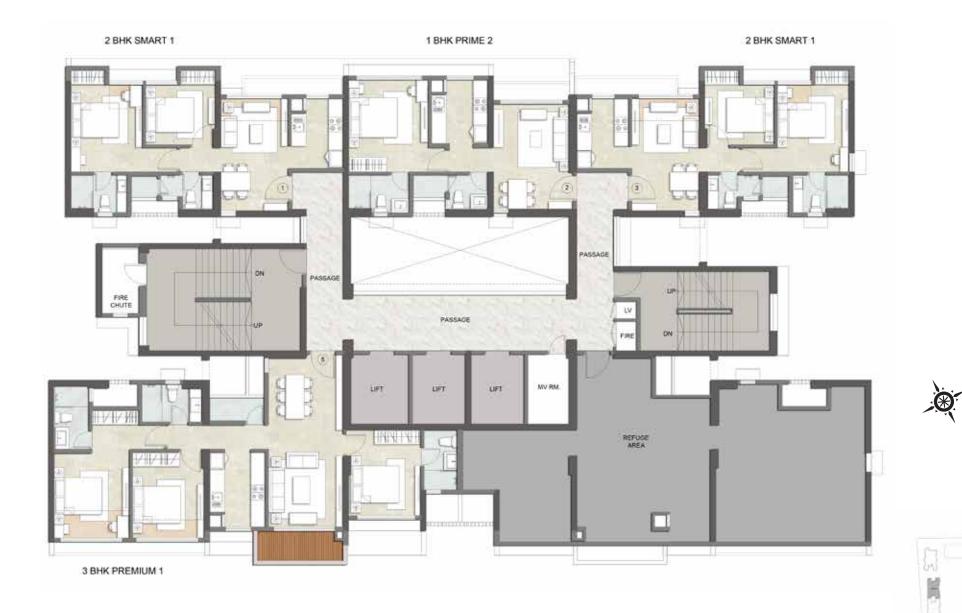

## TOWER E APARTMENT PLAN

#### TOWER E - TYPICAL FLOOR PLAN

## 1ST TO 2ND, 4TH TO 6TH, 8TH TO 11TH, 13TH TO 16TH, 18TH TO 21ST, 23RD TO 26TH & 28TH FLOOR