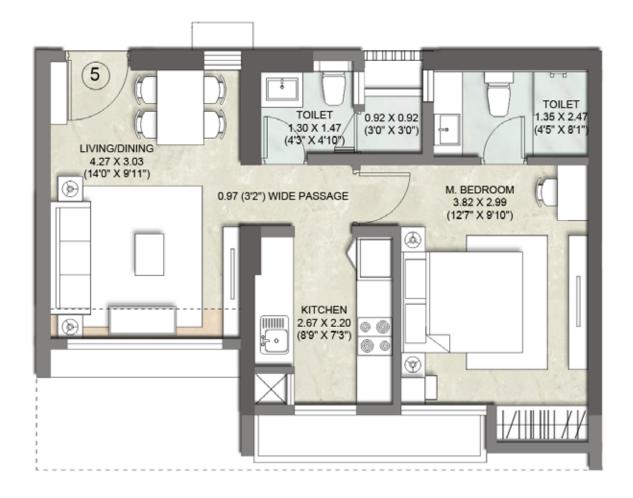

#### 3RD AND 17TH FLOOR



## 

#### 7TH AND 22ND FLOOR



#### 12TH AND 27TH FLOOR



29TH FLOOR





#### 30TH FLOOR



### 2BHK - SMART 1





#### 1BHK - PRIME 2







#### 2BHK - SMART 1



#### 3BHK - PREMIUM 1











#### 3BHK - PREMIUM 1

## TOWER F APARTMENT PLAN

#### TOWER F - TYPICAL FLOOR PLAN





## 1ST TO 2ND, 4TH TO 6TH, 8TH TO 11TH, 13TH TO 16TH, 18TH TO 21ST, 23RD TO 26TH & 28TH FLOOR









#### 7TH AND 17TH FLOOR





#### 12TH AND 22ND FLOOR





#### 27TH FLOOR

#### TOWER F - FLOOR PLAN





#### 29TH FLOOR

#### TOWER F - FLOOR PLAN





#### 30TH FLOOR



#### 2BHK - PRIME 1









#### 1BHK - PRIME 1

Conditions apply^ Not To Scale. (1 M = 3.28 FT)





#### **3BHK - PREMIUM 3**



#### 2BHK - SMART 1A

Conditions apply^ Not To Scale. (1 M = 3.28 FT)







#### 1BHK - PRIME 1





#### 2BHK - PRIME 1