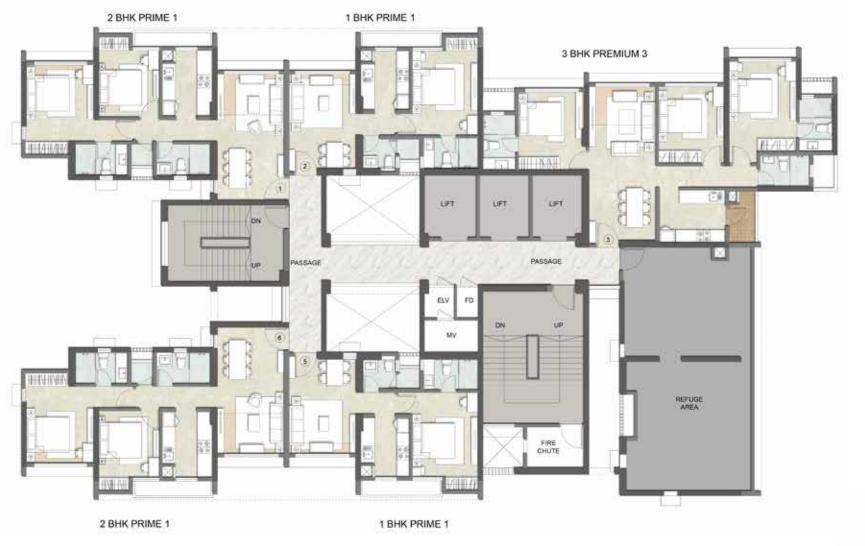

### 29TH FLOOR

#### TOWER D - FLOOR PLAN





# 

#### 30TH FLOOR



LIF

Conditions apply^ Not To Scale.

(1 M = 3.28 FT)



#### 1BHK - PRIME 2







#### 3BHK - SUPER PREMIUM 2







#### 3BHK - SUPER PREMIUM 2





## TOWER E APARTMENT PLAN

#### TOWER E - TYPICAL FLOOR PLAN



## 1ST TO 2ND, 4TH TO 6TH, 8TH TO 11TH, 13TH TO 16TH, 18TH TO 21ST, 23RD TO 26TH & 28TH FLOOR



#### 3RD AND 17TH FLOOR



## 

#### 7TH AND 22ND FLOOR



#### 12TH AND 27TH FLOOR



29TH FLOOR





#### 30TH FLOOR



### 2BHK - SMART 1





#### 1BHK - PRIME 2







#### 2BHK - SMART 1



#### 3BHK - PREMIUM 1











#### 3BHK - PREMIUM 1

## TOWER F APARTMENT PLAN

#### TOWER F - TYPICAL FLOOR PLAN





## 1ST TO 2ND, 4TH TO 6TH, 8TH TO 11TH, 13TH TO 16TH, 18TH TO 21ST, 23RD TO 26TH & 28TH FLOOR









#### 7TH AND 17TH FLOOR





#### 12TH AND 22ND FLOOR





#### 27TH FLOOR

#### TOWER F - FLOOR PLAN





#### 29TH FLOOR

#### TOWER F - FLOOR PLAN





#### 30TH FLOOR



#### 2BHK - PRIME 1









#### 1BHK - PRIME 1

Conditions apply^ Not To Scale. (1 M = 3.28 FT)





#### **3BHK - PREMIUM 3**



#### 2BHK - SMART 1A

Conditions apply^ Not To Scale. (1 M = 3.28 FT)







#### 1BHK - PRIME 1





#### 2BHK - PRIME 1