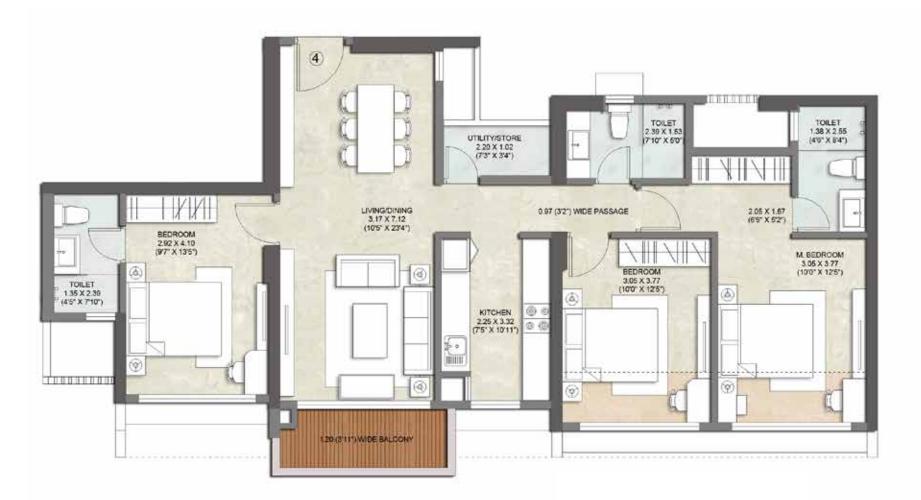

## TOWER D APARTMENT PLAN

#### TOWER D - TYPICAL FLOOR PLAN





## 1ST TO 2ND, 4TH TO 6TH, 8TH TO 11TH, 13TH TO 16TH, 18TH TO 21ST, 23RD TO 26TH & 28TH FLOOR







#### 3RD, 12TH AND 27TH FLOOR







#### 7TH AND 22ND FLOOR



#### 17TH FLOOR





#### TOWER D - FLOOR PLAN





#### 29TH FLOOR

#### TOWER D - FLOOR PLAN





# 

#### 30TH FLOOR



LIF

Conditions apply^ Not To Scale.

(1 M = 3.28 FT)



#### 1BHK - PRIME 2







#### 3BHK - SUPER PREMIUM 2







#### 3BHK - SUPER PREMIUM 2





## TOWER E APARTMENT PLAN

#### TOWER E - TYPICAL FLOOR PLAN



## 1ST TO 2ND, 4TH TO 6TH, 8TH TO 11TH, 13TH TO 16TH, 18TH TO 21ST, 23RD TO 26TH & 28TH FLOOR



#### 3RD AND 17TH FLOOR



## 

#### 7TH AND 22ND FLOOR



#### 12TH AND 27TH FLOOR



29TH FLOOR





#### 30TH FLOOR



### 2BHK - SMART 1





#### 1BHK - PRIME 2







#### 2BHK - SMART 1



#### 3BHK - PREMIUM 1











#### 3BHK - PREMIUM 1

## TOWER F APARTMENT PLAN

#### TOWER F - TYPICAL FLOOR PLAN





## 1ST TO 2ND, 4TH TO 6TH, 8TH TO 11TH, 13TH TO 16TH, 18TH TO 21ST, 23RD TO 26TH & 28TH FLOOR









#### 7TH AND 17TH FLOOR





#### 12TH AND 22ND FLOOR





#### 27TH FLOOR

#### TOWER F - FLOOR PLAN





#### 29TH FLOOR

#### TOWER F - FLOOR PLA