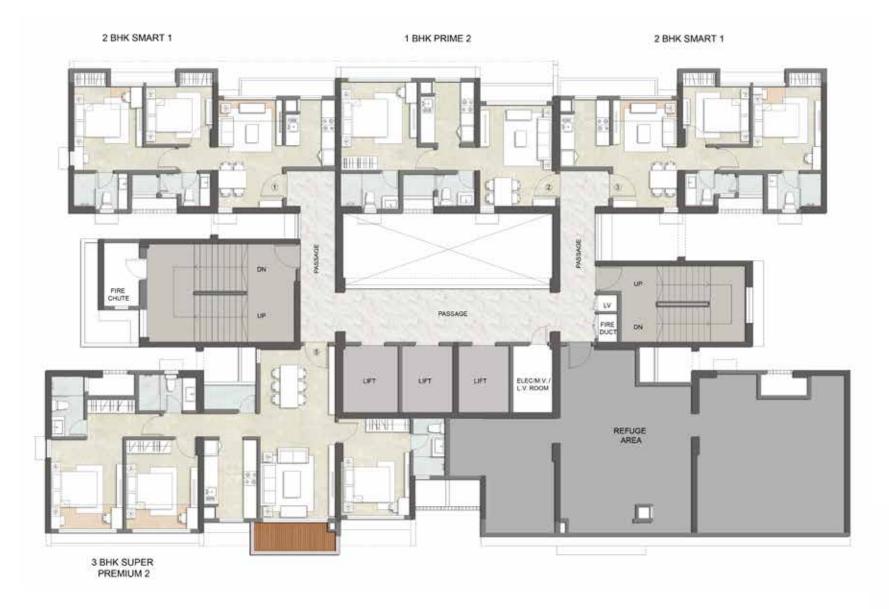

## TOWER D APARTMENT PLAN

#### TOWER D - TYPICAL FLOOR PLAN





## 1ST TO 2ND, 4TH TO 6TH, 8TH TO 11TH, 13TH TO 16TH, 18TH TO 21ST, 23RD TO 26TH & 28TH FLOOR







#### 3RD, 12TH AND 27TH FLOOR







#### 7TH AND 22ND FLOOR



#### 17TH FLOOR





#### TOWER D - FLOOR PLAN





#### 29TH FLOOR

#### TOWER D - FLOOR PLAN





# 

#### 30TH FLOOR



LIF

Conditions apply^ Not To Scale.

(1 M = 3.28 FT)



#### 1BHK - PRIME 2







#### 3BHK - SUPER PREMIUM 2







#### 3BHK - SUPER PREMIUM 2





## TOWER E APARTMENT PLAN

#### TOWER E - TYPICAL FLOOR PLAN



## 1ST TO 2ND, 4TH TO 6TH, 8TH TO 11TH, 13TH TO 16TH, 18TH TO 21ST, 23RD TO 26TH & 28TH FLOOR



#### 3RD AND 17TH FLOOR



## 

#### 7TH AND 22ND FLOOR



#### 12TH AND 27TH FLOOR



29TH FLOOR





#### 30TH FLOOR



### 2BHK - SMART 1





#### 1BHK - PRIME 2







#### 2BHK - SMART 1



#### 3BHK - PREMIUM 1











#### 3BHK - PREMIUM 1

## TOWER F APARTMENT PLAN

#### TOWER F -