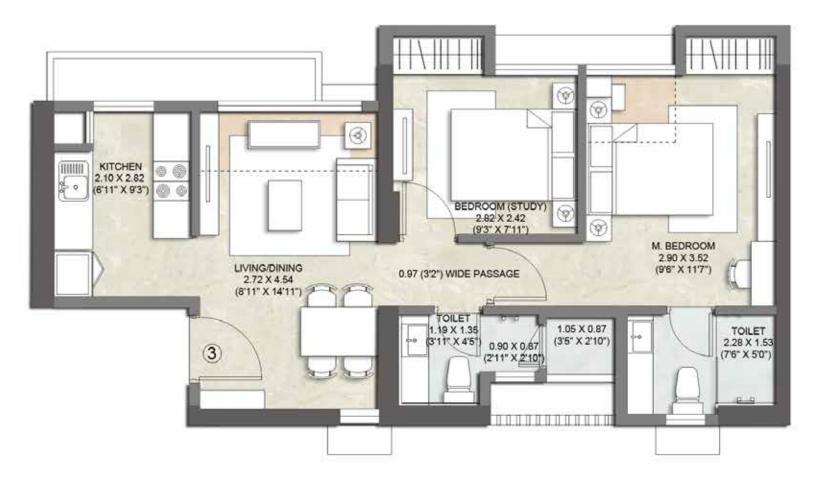

R D - TYPICAL FLOOR PLAN





## 1ST TO 2ND, 4TH TO 6TH, 8TH TO 11TH, 13TH TO 16TH, 18TH TO 21ST, 23RD TO 26TH & 28TH FLOOR







#### 3RD, 12TH AND 27TH FLOOR







#### 7TH AND 22ND FLOOR



#### 17TH FLOOR





#### TOWER D - FLOOR PLAN





#### 29TH FLOOR

#### TOWER D - FLOOR PLAN





# 

#### 30TH FLOOR



LIF

Conditions apply^ Not To Scale.

(1 M = 3.28 FT)



#### 1BHK - PRIME 2







#### 3BHK - SUPER PREMIUM 2







#### 3BHK - SUPER PREMIUM 2





## TOWER E APARTMENT PLAN

#### TOWER E - TYPICAL FLOOR PLAN



## 1ST TO 2ND, 4TH TO 6TH, 8TH TO 11TH, 13TH TO 16TH, 18TH TO 21ST, 23RD TO 26TH & 28TH FLOOR



#### 3RD AND 17TH FLOOR



## 

#### 7TH AND 22ND FLOOR



#### 12TH AND 27TH FLOOR



29TH FLOOR





#### 30TH FLOOR



### 2BHK - SMART 1





#### 1BHK - PRIME 2







#### 2BHK - SMART 1



#### 3BHK - PREMIUM 1











#### 3BHK - PREMIUM 1

## TOWER F APARTMENT PLAN

#### TOWER F - TYPICAL FLOOR PLAN





## 1ST TO 2ND, 4TH TO 6TH, 8TH TO 11TH, 13TH TO 16TH, 18TH TO 21ST, 23RD TO 26TH & 28TH FLOOR









#### 7TH AND 17TH FLOOR





#### 12TH AND 22ND FLOOR





#### 27TH FLOOR

#### TOWER F - FLOOR PLAN





#### 29TH FLOOR

#### TOWER F - FLOOR PLAN





#### 30TH FLOOR



#### 2BHK - PRIME 1









#### 1BHK - PRIME 1

Conditions apply^ Not To Scale. (1 M = 3.28 FT)





#### **3BHK - PREMIUM 3**



#### 2BHK - SMART 1A

Conditions apply^ Not To Scale. (1 M = 3.28 FT)







#### 1BHK - PRIME 1





#### 2BHK - PRIME 1